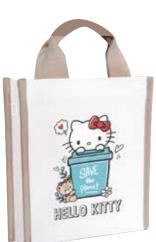

Redeem \$5 CDL Gift Voucher and a Merchant **Voucher Pack** with \$180\*\* spent!

88-36-36-36-36-36

\$280\*^ if inclusive of NTUC FairPrice, Q & M and/or Schools receipts. Limited to the first 4,000 redemptions, 1 redemption per shopper per day. Requires at least one \$30 receipt from Fashion & Accessories, Health & Beauty or Gifts & Hobbies stores. Visit the full list of stores under these categories at City Square Mall website.