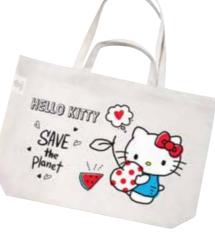

May - 26 Jun 2022

Redeem a Kawaii Hello Kitty Collapsible Cup with \$120\* spent!

\$220\* if inclusive of NTUC FairPrice, Q & M and/or Schools receipts. Limited to the first 5,000 redemptions, 1 redemption per shopper per day.