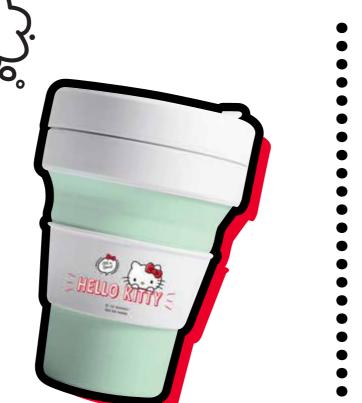

May - 26 Jun 2022

Redeem a Kawaii Hello Kitty Collapsible Cup with \$120\* spent!

\$220\* if inclusive of NTUC FairPrice, Q & M and/or Schools receipts. Limited to the first 5,000 redemptions, 1 redemption per shopper per day.