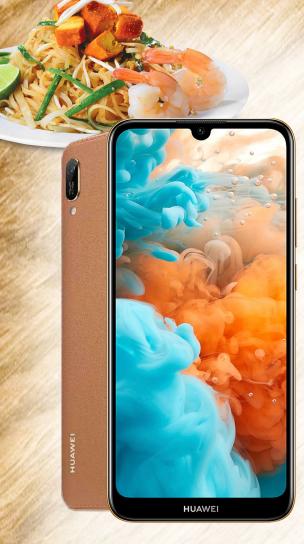

## DAILY GIVEAWAY OF A HUAWEIY6 PRO PHONE WHEN YOU DINE AT CENTRAL THAI KITCHEN\*

\* Get 1 Lucky Draw Ticket for every \$10 spending (Mon - Fri, 2.30pm - 5.30pm) OR 1 Lucky Draw Ticket for every \$20 spending (other operating hours) on a single receipt.